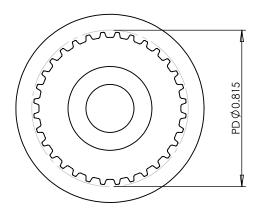

## PLASTOCK ®

Manufactured by Putnam Precision Molding

**Part Description:** 

Part Number:

www.plastock.biz © 2010 Putnam Precision Molding

.0800" Pitch (MXL) Timing Belt Pulleys For Belts up to 1/4" Wide

32T0800SFAH1S