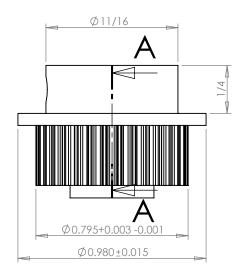

## **SECTION A-A**

Dimensions are in inches Tolerances: Fractional <u>+</u> 0.015

PROPRIETARY AND CONFIDENTIAL:

THE INFORMATION CONTAINED IN THIS DRAWING IS THE SOLE PROPERTY OF PUTNAM PRECISION MOLDING. ANY REPRODUCTION IN PART OR AS A WHOLE WITHOUT THE WRITTEN PERMISSION OF PUTNAM PRECISION MOLDING IS PROHIBITED. INFORMATION IN THIS DRAWING IS PROVIDED FOR REFERENCE ONLY.