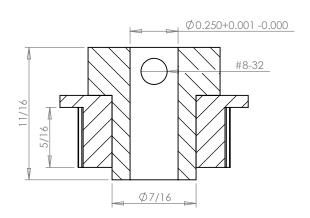

Dimensions are in inches Tolerances: Fractional <u>+</u> 0.015

PROPRIETARY AND CONFIDENTIAL:

THE INFORMATION CONTAINED IN THIS DRAWING IS THE SOLE PROPERTY OF PUTNAM PRECISION MOLDING. ANY REPRODUCTION IN PART OR AS A WHOLE WITHOUT THE WRITTEN PERMISSION OF PUTNAM PRECISION MOLDING IS PROHIBITED. INFORMATION IN THIS DRAWING IS PROVIDED FOR REFERENCE ONLY.