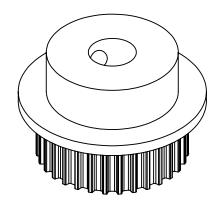

## PLASTOCK ®

Manufactured by Putnam Precision Molding

**Part Description:** 

Part Number:

www.plastock.biz © 2010 Putnam Precision Molding

.0800" Pitch (MXL) Timing Belt Pulleys For Belts up to 1/4" Wide

32T0800SFAH1S